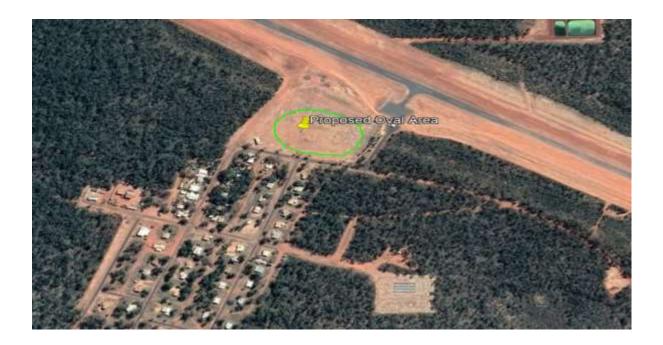

## GENERAL

| Milyakburra Public Infrastructure Projects<br>(as proposed by the Local Authority at its meeting of 24 November 2020) |                                                                                                                                                                               |  |
|-----------------------------------------------------------------------------------------------------------------------|-------------------------------------------------------------------------------------------------------------------------------------------------------------------------------|--|
| Medium to Large Scale Priorities                                                                                      | Smaller Scale Priorities                                                                                                                                                      |  |
| 1) Oval<br>2) Public Toilets<br>3) Waterpark                                                                          | <ol> <li>1) Jetty</li> <li>2) Shade structures and seating (at the barge landing)</li> <li>3) Up to \$30,000 contribution for BMX track</li> <li>4) Solar lighting</li> </ol> |  |

First stage approved projects for Milyakburra for the 21/22 financial year from the Ordinary Council meeting and workshop are as follows,

## 1. Oval contribution to Grant – ALC