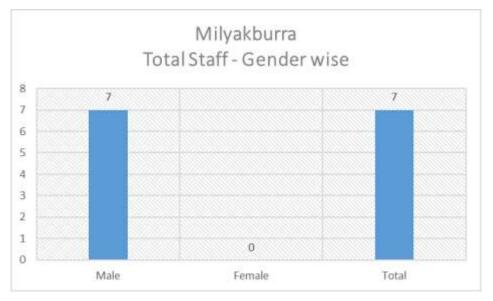

#### SUMMARY:

This report presents the financial expenditure plus employment statistics as of 31 December 2020 within the Local Authority area.