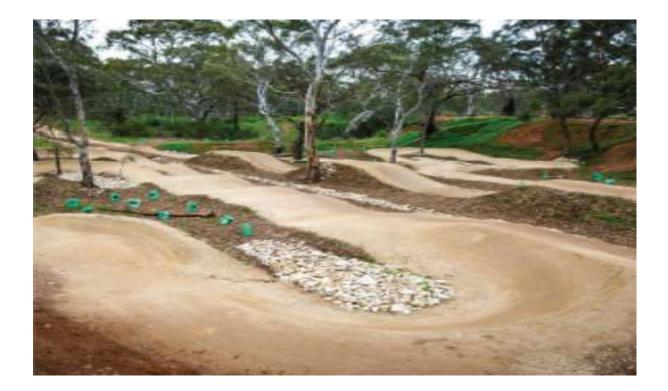

| Smaller Scale Priorities                                                                                                                                                      |  |
| 1) Oval<br>2) Public Toilets<br>3) Waterpark                                                                          | <ol> <li>1) Jetty</li> <li>2) Shade structures and seating (at the barge landing)</li> <li>3) Up to \$30,000 contribution for BMX track</li> <li>4) Solar lighting</li> </ol> |  |

First stage approved projects for Milyakburra for the 21/22 financial year from the Ordinary Council meeting and workshop are as follows,

## 1. Oval contribution to Grant – ALC



## 2. Public Toilet Airport







TYPICAL 3D VIEW

## 3. Contribution for BMX track







4. <u>Jetty</u>



## 5. Shade structure (at the barge landing)



The projects will now commence with any required approvals, engineering and market pricing ready for commencement on the 1st of July 2021.

More projects will be approved off the priority list when further funding becomes available.

## RECOMMENDATION

That the Local Authority notes the current status of community projects and the approved priority projects for the 2021/2022 financial period in addition to the funding distribution and allocated total funding pool for Milyakburra.

22 March 2021

| ITEM NUMBER | 7.1                                            |               |
|-------------|------------------------------------------------|---------------|
| TITLE       | Youth Sport and Recreating Planning 2021       | R