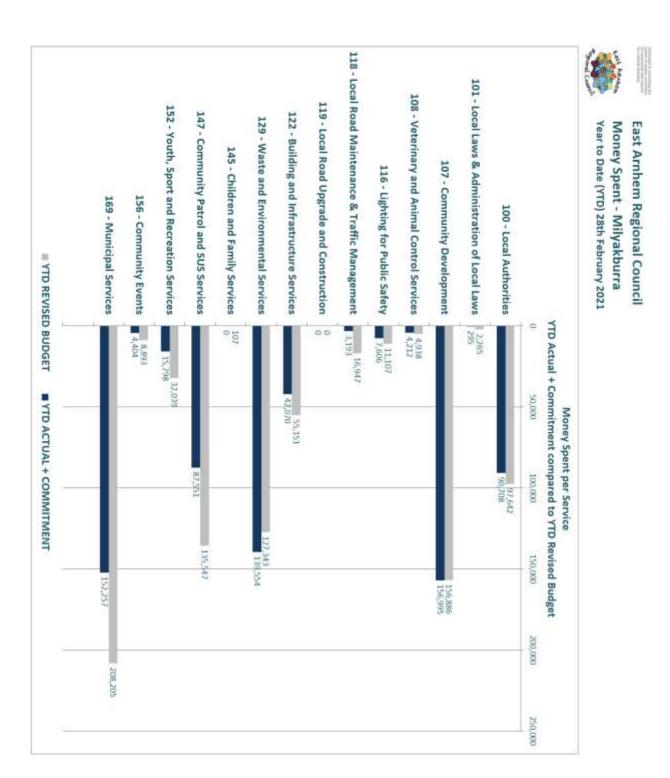

## SUMMARY:

The East Arnhem Regional Council Budget Revision was approved in the Council Meeting on 25 February 2021. This report details the revised budget for Milyakburra.

### GENERAL

Savings have been recognised on employee related cost for Municipal Services and Youth Sports and Recreation Services. This is primarily because of ongoing vacancies and employees not turning up for work.

Savings were adjusted for Local Road Upgrade and Construction as there was no expense for labour contacts. However, labor contracting expenses for Council Control Buildings went up resulting an increase in the revised budget for Building and Infrastructure Services in the general expenses, materials and services area.

An increase was made in the general expenses, materials and services of Waste and Environmental Services as a result of the project related to scrap metal collection being allocated to community budgets.

Local Authority experienced a reduction in unallocated capital expenditure as the funds were allocated by the Local Authority to approved projects.

The attached report has the detail on the revised and original budget.

Overall the revised budget has more expenditure in the community compared to the original budget.

## ATTACHMENTS:

1 Milyakburra Budget Revision\_2020-2021.pdf

Ordinary Council

25 February 2021

cast ARnhem

gional Cour