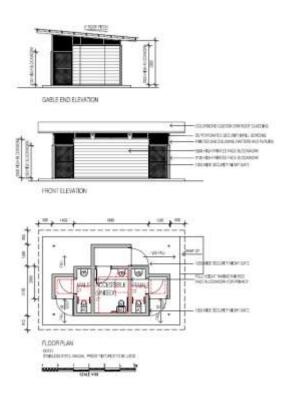

First stage approved projects for Milyakburra for the 21/22 financial year from the Ordinary Council meeting and workshop are as follows,

## 2. Public Toilet Airport

TYPICAL 3D VIEW