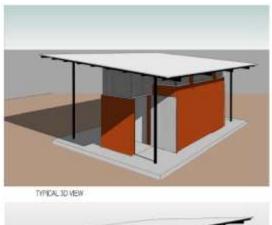

ge Scale Priorities                                                                                      | Smaller Scale Priorities                                                                                                                                                      |  |
| 1) Oval<br>2) Public Toilets<br>3) Waterpark                                                                          | <ol> <li>1) Jetty</li> <li>2) Shade structures and seating (at the barge landing)</li> <li>3) Up to \$30,000 contribution for BMX track</li> <li>4) Solar lighting</li> </ol> |  |

First stage approved projects for Milyakburra for the 21/22 financial year from the Ordinary Council meeting and workshop are as follows,

## 1. Oval contribution to Grant – ALC



## 2. Public Toilet Airport







TYPICAL 3D VIEW

## 3. Contribution for BMX track







4. <u>Jetty</u>



## 5. Shade structure (at the barge landing)



The projects will now commence with any required approvals, engineering and market pricing ready for commencement on the 1st of July 2021.

More projects will be approved off the priority list when further funding becomes available.

## RECOMMENDATION

That the Local Authority notes the current status of community projects and the approved priority projects for the 2021/2022 financial period in addition to the funding distribution and allocated total funding pool for Milyakburra.

22 March 2021

| ITEM NUMBER | 7.1                                            |               |
|-------------|------------------------------------------------|---------------|
| TITLE