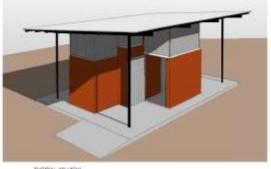

Scale Priorities                                                                                      | Smaller Scale Priorities                                                                                                                                                      |  |
| 1) Oval<br>2) Public Toilets<br>3) Waterpark                                                                          | <ol> <li>1) Jetty</li> <li>2) Shade structures and seating (at the barge landing)</li> <li>3) Up to \$30,000 contribution for BMX track</li> <li>4) Solar lighting</li> </ol> |  |

First stage approved projects for Milyakburra for the 21/22 financial year from the Ordinary Council meeting and workshop are as follows,

## 1. Oval contribution to Grant – ALC



## 2. Public Toilet Airport







TYPICAL 3D VIEW

## 3. Contribution for BMX track







4. <u>Jetty</u>



## 5. Shade structure (at the barge landing)



The projects will now commence with any required approvals, engineering and market pricing ready for commencement on the 1st of July 2021.

More projects will be approved off the priority list when further funding becomes available.

## RECOMMENDATION

That the Local Authority notes the current status of community projects and the approved priority projects for the 2021/2022 financial period in addition to the funding distribution and allocated total funding pool for Milyakburra.

22 March 2021

| ITEM NUMBER | 7.1                                            |               |
|-------------|------------------------------------------------|---------------|
| TITLE