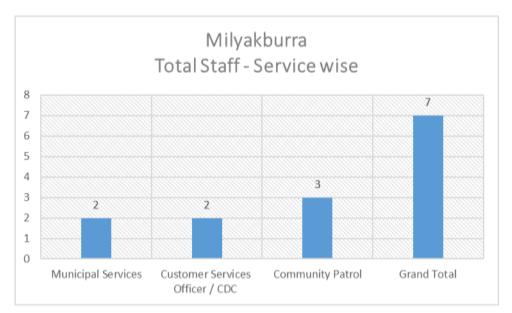

unity Patrol and SUS Services    | 40,501      | 83,698     | -43,197         | 52%                  | 125,547             | 32%                   |
| Waste and Environmental Services     | 11,874      | 20,776     | -8,902          | 43%                  | 31,164              | 38%                   |
| Community Development                | 39,462      | 61,126     | -21,664         | 35%                  | 91,689              | 43%                   |
|                                      |             |            |                 | -                    |                     |                       |
|                                      | 145,037     | 277,779    | -132,741        | 48%                  | 416,668             | 35%                   |



# **Employee Statistics:**





### Vacancies as of 28 February 2021:

| Position Recruitment Request      | Classification |
|-----------------------------------|----------------|
| Youth Sport and Recreation Worker | L1 S1          |

### RECOMMENDATION

That the Local Authority receives the Financial and Employment information to 28 February 2021.

# ATTACHMENTS:

1 13 LA Community Report\_Milyakburra 20210228.pdf



|                                                                     |            |                   |                                       |                       |                       | Over Budget |                                     |
|---------------------------------------------------------------------|------------|-------------------|---------------------------------------|---------------